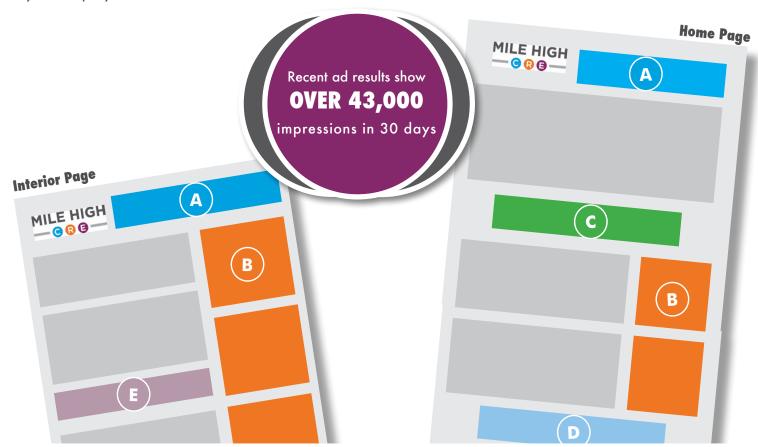

| ADVERTISING RATES  |          |              |                 |          |          |          |           |  |  |
|--------------------|----------|--------------|-----------------|----------|----------|----------|-----------|--|--|
| Ad Type            | Position | Size         | Price Per Month |          |          |          |           |  |  |
|                    |          |              | 1 Month         | 3 Months | 6 Months | 9 Months | 12 Months |  |  |
| Top of Page Banner | Α        | 728 x 90 px  | \$1,500         | \$1,350  | \$1,200  | \$1,125  | \$900     |  |  |
| Right Side Square  | В        | 300 x 250 px | \$950           | \$855    | \$760    | \$713    | \$570     |  |  |
| Own the News       | С        | 468 x60 px   | \$1,000         | \$900    | \$800    | \$750    | \$600     |  |  |
| Bottom             | D        | 728 x 90 px  | \$1,100         | \$990    | \$880    | \$825    | \$660     |  |  |
| Interior Banner    | Е        | 728 x 90 px  | \$800           | \$720    | \$640    | \$600    | \$480     |  |  |