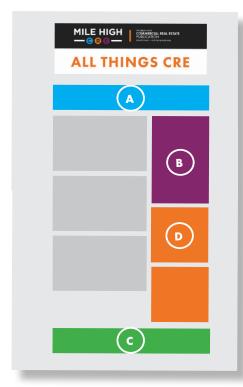

### EMAIL NEWSLETTER ADVERTISING RATES

|                          |          |              | PRICE PER MONTH     |                     |                     |                     |                   |
|--------------------------|----------|--------------|---------------------|---------------------|---------------------|---------------------|-------------------|
| AD TYPE                  | POSITION | SIZE         | 1 Month             | 3 Months            | 6 Months            | 9 Months            | 12 Months         |
| Top Newsletter Banner    | Α        | 728 x 90 px  | <sup>\$</sup> 1,620 | <sup>\$</sup> 1,440 | <sup>\$</sup> 1,290 | <sup>\$</sup> 1,200 | \$960             |
| Double Side Square       | В        | 300 x 500 px | <sup>\$</sup> 1,140 | <sup>\$</sup> 1,020 | <sup>\$</sup> 930   | <sup>\$</sup> 870   | <sup>\$</sup> 720 |
| Bottom Newsletter Banner | с        | 728 x 90 px  | \$1,000             | \$900               | <sup>\$</sup> 775   | <sup>\$</sup> 700   | \$600             |
| Side Square              | D        | 300 x 250 px | <sup>\$</sup> 900   | \$780               | <sup>\$</sup> 720   | <sup>\$</sup> 660   | <sup>\$</sup> 540 |