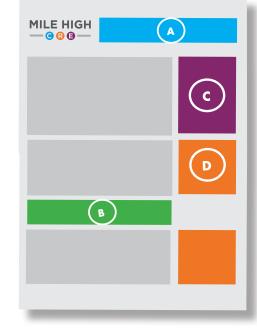

### ONLINE PUBLICATION WEBSITE ADVERTISING RATES

EACH **DESIGN BUILD** ADVERTISEMENT COMES WITH **3 COMPLIMENTARY PROOFS** - WITH ADDITIONAL PROOFS PRICING AT \$15 EACH **NEW ADS RUN ON THE 1ST OF EACH MONTH** 

PLEASE SUBMIT ALL CAMERA-READY CONTENT ONE WEEK PRIOR TO RUN DATE, AND ALL DESIGN BUILD CONTENT THREE WEEKS PRIOR

|                                           |          |              | PRICE PER MONTH (* Please contact for upgrades and additional options.) |                     |                     |                     |                    |
|-------------------------------------------|----------|--------------|-------------------------------------------------------------------------|---------------------|---------------------|---------------------|--------------------|
| AD TYPE                                   | POSITION | SIZE         | 1 Month                                                                 | 3 Months            | 6 Months            | 9 Months            | 12 Months          |
| Top of Page Banner                        | A        | 728 x 90 px  | <sup>\$</sup> 1,800                                                     | <sup>\$</sup> 1,620 | <sup>\$</sup> 1,400 | <sup>\$</sup> 1,350 | <sup>\$</sup> 1080 |
| Own the News                              | В        | 728x90 px    | \$1,320                                                                 | \$1,190             | \$1,060             | \$990               | \$790              |
| Double Side Square<br>*upgrades available | с        | 300 x 500 px | <sup>\$</sup> 1,255                                                     | <sup>\$</sup> 1,130 | <sup>\$</sup> 1030  | <sup>\$</sup> 960   | <sup>\$</sup> 795  |
| Side Square<br>*upgrades available        | D        | 300 x 250 px | <sup>\$</sup> 1,020                                                     | <sup>\$</sup> 920   | <sup>\$</sup> 815   | <sup>\$</sup> 750   | <sup>\$</sup> 615  |