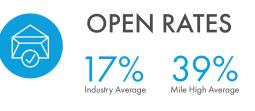

## 

The Mile High CRE newsletter delivers relevant, timely CRE news specifically targeted to over 2,800 subscribers in the CRE and AEC industries. Sent twice-weekly, every Wednesday and Friday, placement in the newsletter guarantees your advertisement valuable exposure all month long.