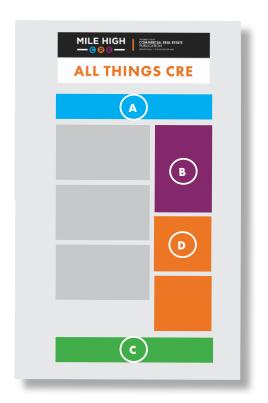

## EMAIL NEWSLETTER ADVERTISING RATES

|                          |          |              | PRICE PER MONTH   |                   |                   |                     |                     |  |
|--------------------------|----------|--------------|-------------------|-------------------|-------------------|---------------------|---------------------|--|
| AD TYPE                  | POSITION | SIZE         | 12 Months         | 9 Months          | 6 Months          | 3 Months            | 1 Months            |  |
| Top Newsletter Banner    | A        | 728 x 90 px  | <sup>\$</sup> 672 | <sup>\$</sup> 840 | \$903             | <sup>\$</sup> 1,008 | <sup>\$</sup> 1,134 |  |
| Double Side Square       | В        | 300 x 500 px | <sup>\$</sup> 504 | <sup>\$</sup> 609 | \$651             | \$ <b>714</b>       | <sup>\$</sup> 798   |  |
| Bottom Newsletter Banner | С        | 728 x 90 px  | <sup>\$</sup> 420 | \$490             | <sup>\$</sup> 543 | <sup>\$</sup> 630   | <sup>\$</sup> 700   |  |
| Side Square              | D        | 300 x 250 px | <sup>\$</sup> 378 | <sup>\$</sup> 462 | <sup>\$</sup> 504 | <sup>\$</sup> 546   | \$630               |  |